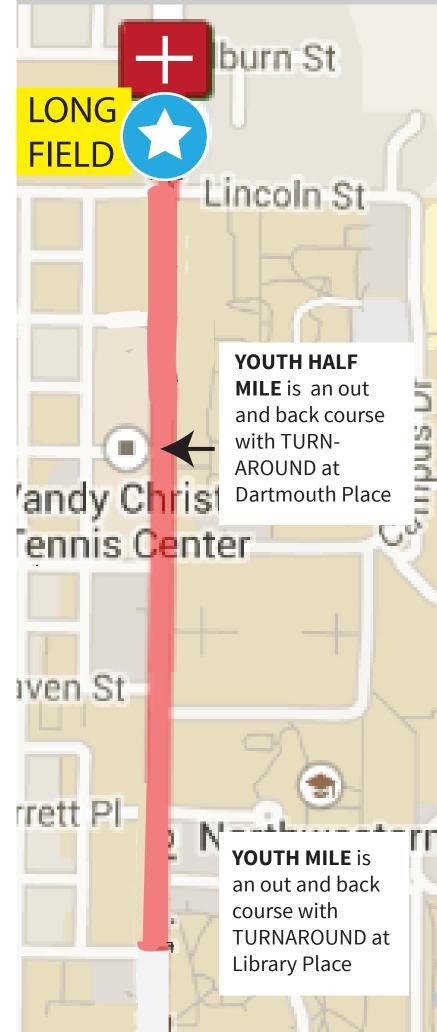

## **YOUTH MILE**

- Race start/finish is at LONG FIELD, at the corner of Lincoln and Sheridan
- YOUTH MILE and YOUTH HALF MILE are out and back courses on Sheridan Road, starting at Long Field.
- Turn around is at Dartmouth Place for the Youth Half Mile.

- Turn around is at Library Place for the Youth Mile.
- +

First Aid is available on the northeast corner of Long Field

Due to the size of the lakefront path, runners with baby joggers are not permitted on the 10K course.