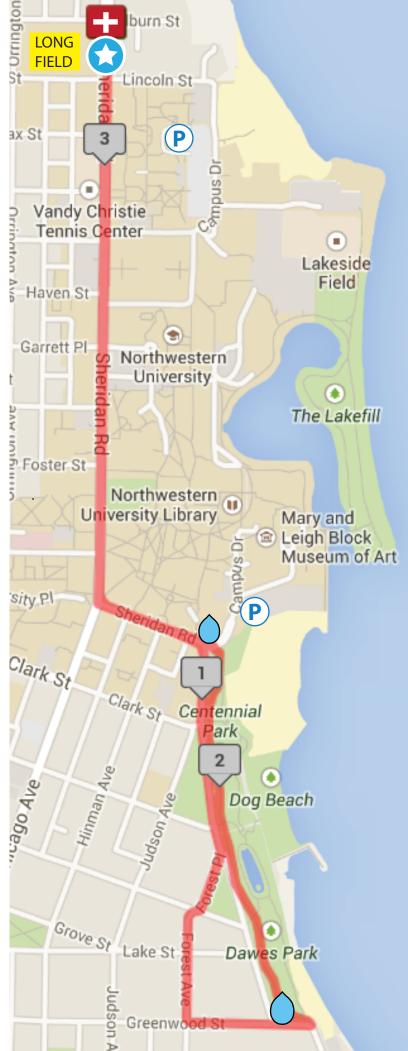

## **5K RUN/WALK**

- Race start/finish is at LONG FIELD, at the corner of Lincoln and Sheridan
  - 5K starts south on Sheridan to Forest to Greenwood
  - East on Greenwood to lakefront path
  - North along lakefront path to Campus Drive
  - North on Sheridan Rd. to finish

## First Aid is available on the northeast corner of Long Field

Due to the size of the lakefront path, runners with baby joggers are not permitted on the 10K course.

Dogs are not permitted on either race course.