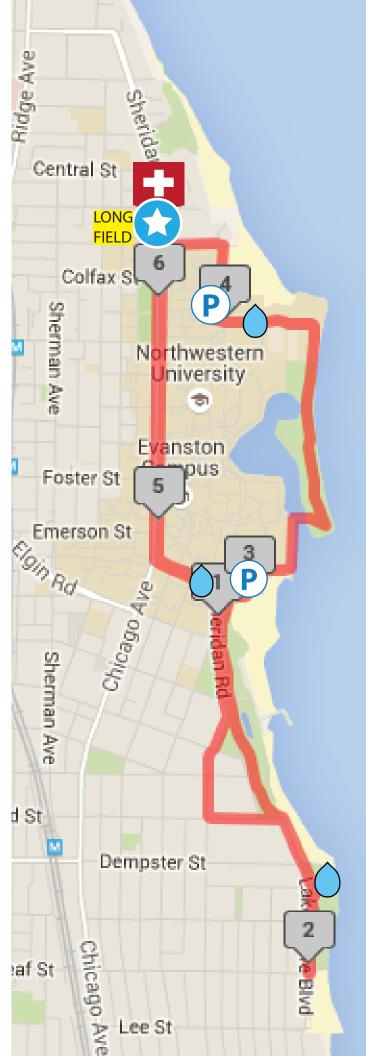

## **10K COURSE**

- Race start/finish is at LONG FIELD, at the corner of Lincoln St. & Sheridan Rd.
  - 10K starts south on Sheridan to Forest to Greenwood
  - East on Greenwood to lakefront path, then south to turnaround at Greenleaf
  - North along lakefront path and through Northwestern University campus
  - South at Lincoln and Sheridan to turnaround at Campus Drive
  - North on Sheridan Rd. to finish

First Aid is available on the northeast corner of Long Field

Due to the size of the lakefront path, runners with baby joggers are not permitted on the 10K course.

Dogs are not permitted on either race course.